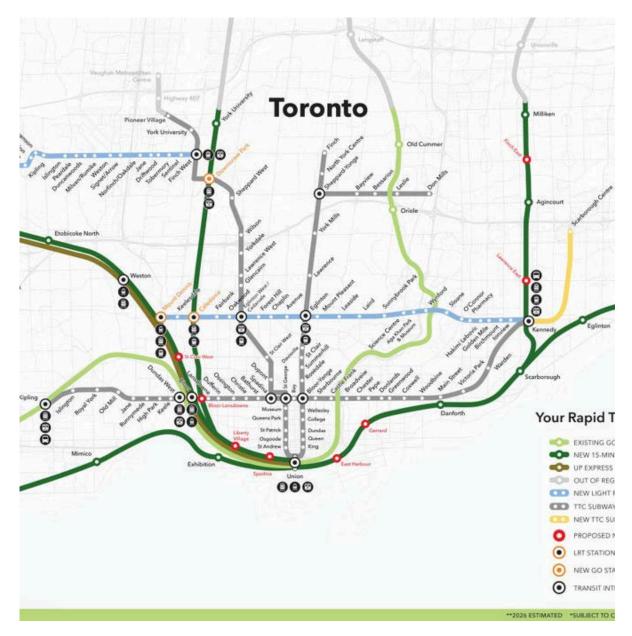

Benefits of neighbourhood/urban integration
- Past: Planned and organic mixed-income communities in cities and suburbs
- Present: Threats from public-private urban regeneration
- Future: Challenge of future immigrant integration





### Benefits of Integration

- Health
- Crime
- Education
- Employment
- Upward mobility
- Civic and social capital
- Fiscal



### Redevelopment: from social to mixed-income housing

(From left to right: Orchard Park in Boston, Regent Park in Toronto, Hunter's View in San Francisco)









### And increasingly low-income (2020)



Berkeley Interdisciplinary Migration Initiative: Legal Clinics and Foreign-Born Population in San Francisco



# Current threats to integration: Public-private urban regeneration







## **Metrolinx Toronto Transit Expansion**





# Available for FREE download at www.mitpress.edu



# Future: Integration via Immigrants



### But do we have the space?



### And will market-led housing development be affordable?





#### If the space is in the suburbs, where are the jobs and amenities?



### Housing as Social Policy: Lessons Learned

- Providing housing by supporting integration in high-opportunity neighbourhoods – helps us tackle some social policy issues.
- Policymaking and program delivery must cross silos (e.g., transportation, housing, and health)
- To link housing and social policy, need more creative cross-sectoral collaboration.