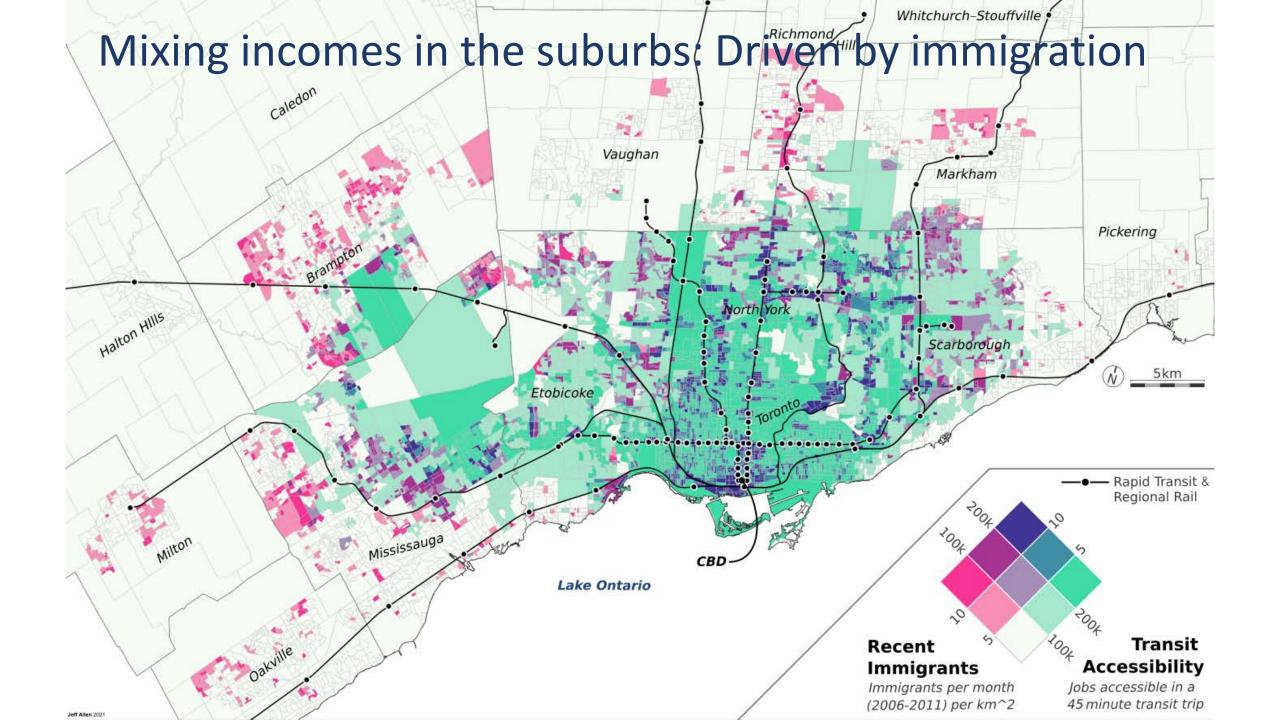

# Future: Integration via Immigrants

#### If the space is in the suburbs, where are the jobs and amenities?