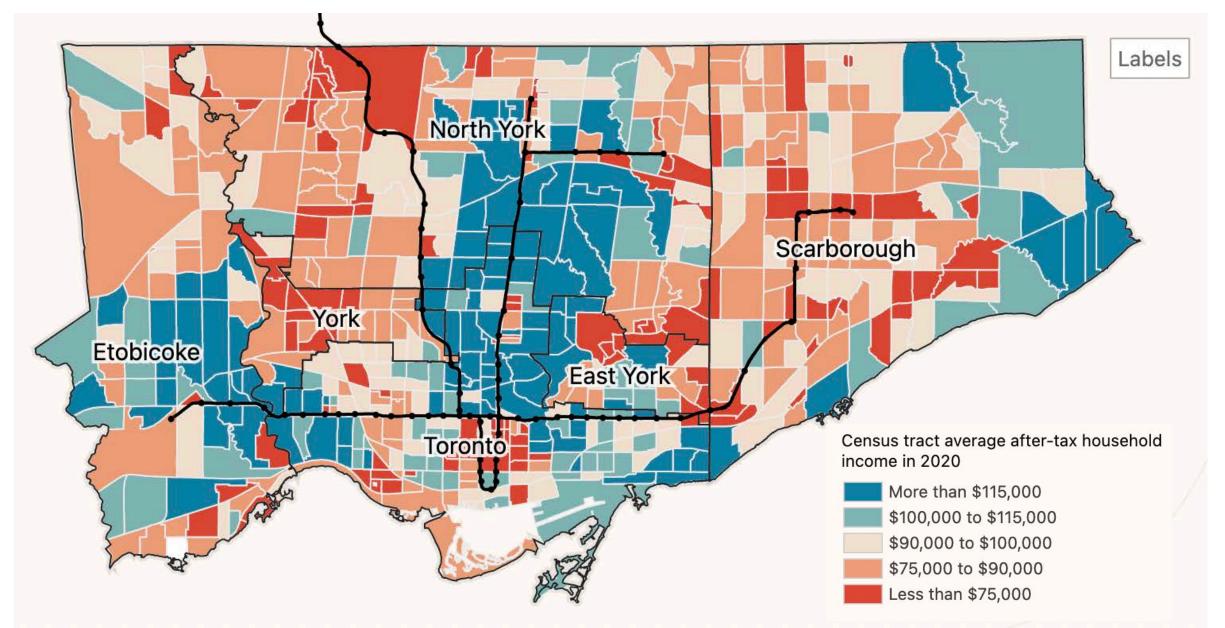

enges

Karen Chapple, Ph.D.
Director of School of Cities and Professor of Geography and Planning, University of Toronto
Professor Emerita, University of California at Berkeley



### Social Policy in Housing: Towards Integration

- Benefits of neighbourhood/urban integration
- Past: Planned and organic mixed-income communities in cities and suburbs
- Present: Threats from public-private urban regeneration
- Future: Challenge of future immigrant integration





### Benefits of Integration

- Health
- Crime
- Education
- Employment
- Upward mobility
- Civic and social capital
- Fiscal



### Redevelopment: from social to mixed-income housing

(From left to right: Orchard Park in Boston, Regent Park in Toronto, Hunter's View in San Francisco)









### And increasingly low-income (2020)



Berkeley Interdisciplinary Migration Initiative: Legal Clinics and Foreign-Born Population in San Francisco



# Current threats to integration: Public-private urban regeneration







## **Metrolinx Toronto Transit Expansion**





# Available for FREE download at www.mitpress.edu



# Future: Integration via Immigrants



### But do we have the space?



### And will market-led housing development be affordable?





#### If the space is in the suburbs, where are the jobs and amenities?



### Housing as Social Policy: Lessons Learned

- Providing housing by supporting integration in high-opportunity neighbourhoods – helps us tackle some social policy issues.
- Policymaking and program delivery must cross silos (e.g., transportation, housing, and health)
- To link housing and social p