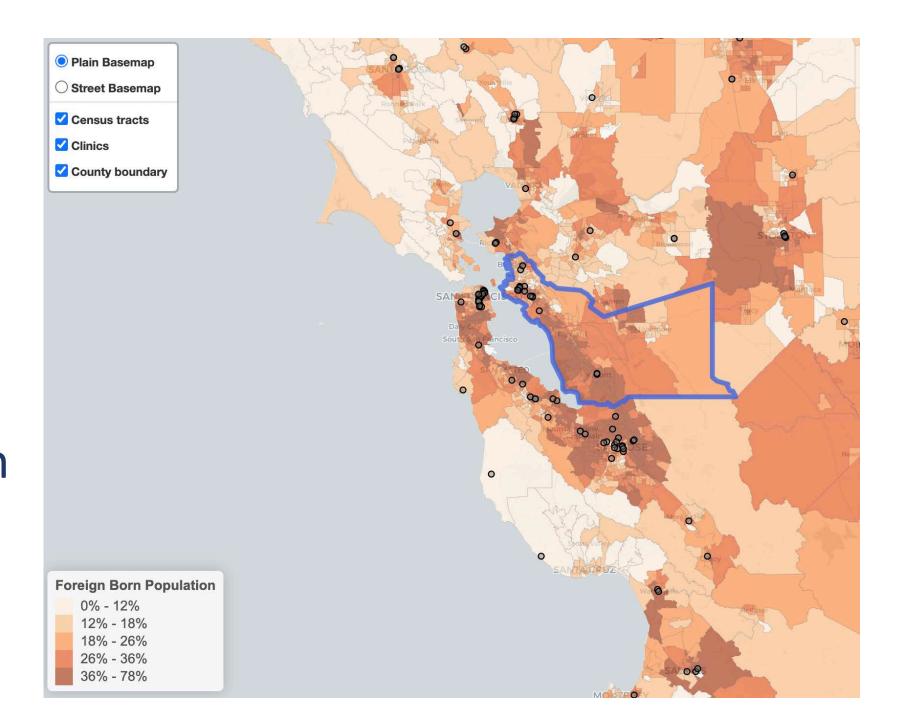

### And increasingly low-income (2020)

Berkeley Interdisciplinary Migration Initiative: Legal Clinics and Foreign-Born Population in San Francisco